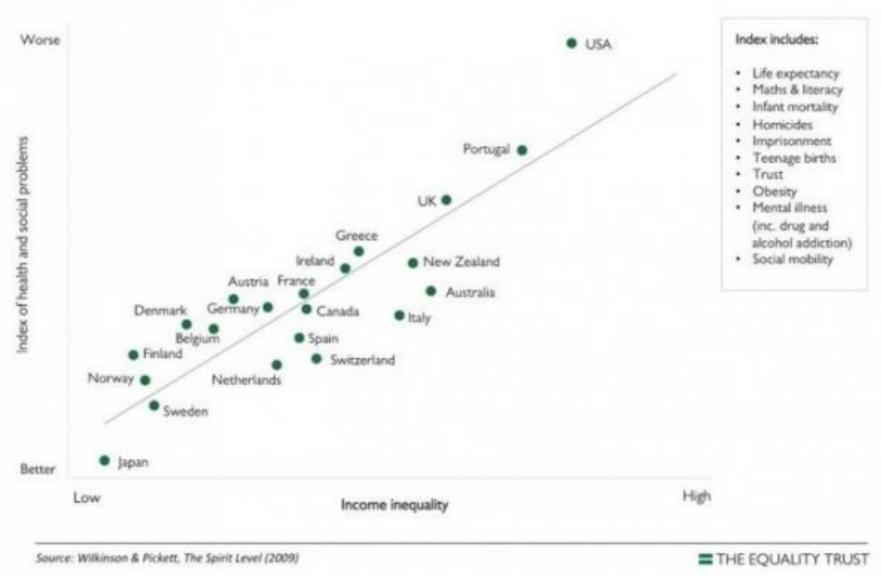

### Health and social problems are worse in more unequal countries

Quelle: https://www.equalitytrust.org.uk/why-more-equality

5. SYSTEMIC UNDERSTANDING: Why do we continue to focus on parts, if the whole is far more crucial?