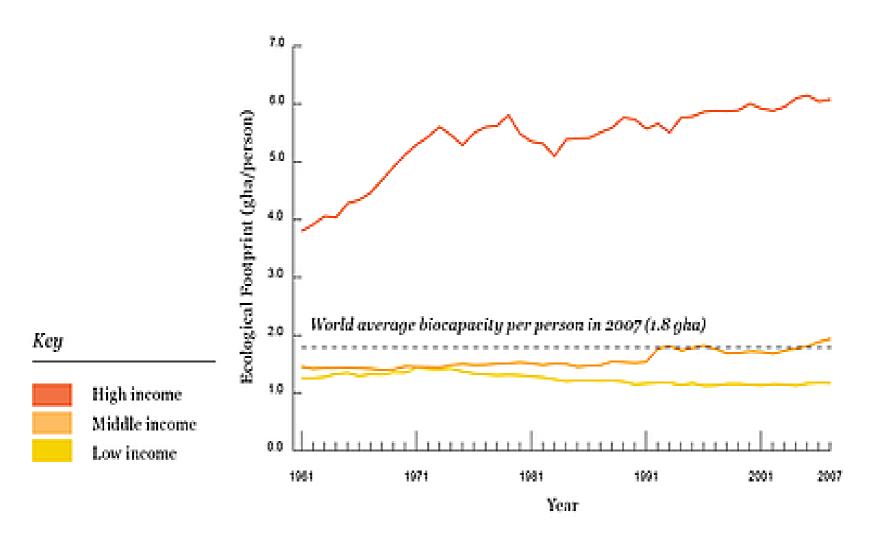

### **Humanity's Ecological Footprint**

Changes in the Ecological Footprint per person in high-, middle- and low-income countries between 1961 and 2007 The dashed line represents world average biocapacity in 2007 (Living Planet Report, 2010, Figure 33, http://assets.panda.org/downloads/lpr2010.pdf)