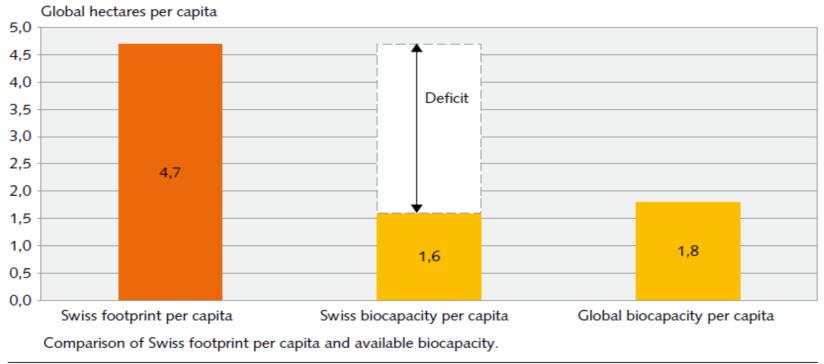

### Ökologischer Fussabdruck Schweiz

### Switzerland's Ecological Footprint in Comparison to Global Biocapacity

Source: Global Footprint Network

Source: Global Footprint Network

© Federal Statistical Office (FSO)

#### Switzerland