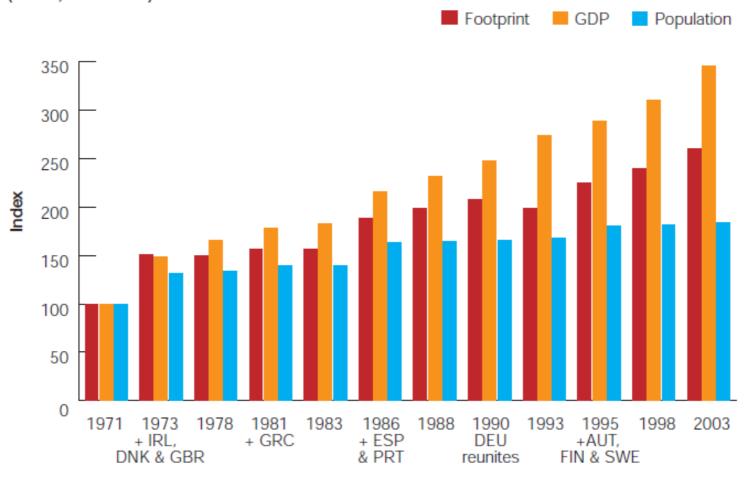

Fig 2: EU's total Ecological Footprint, GDP, and population growth, 1971-2003 (Index, 1971=100)

E U R O P E 2 0 0 7: Gross Domestic Product and Ecological Footprint http://assets.panda.org/downloads/europe\_2007\_gdp\_and\_ef.pdf