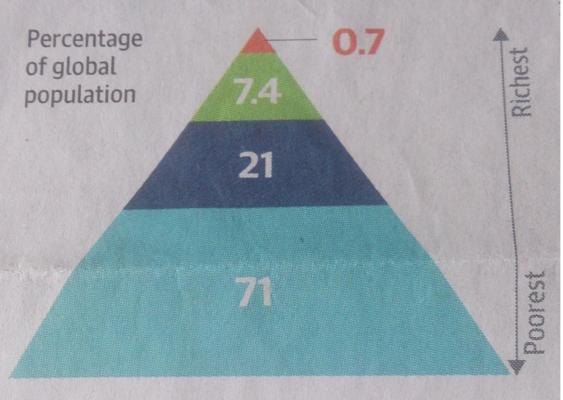

### The global wealth pyramid

|                                                                                                                                                                                                                                                                                                                                                                                                                                                                                                                                                                                                                                                                                                                                                                                                                                                                                                                                                                                                                                                                                                                                                                                                                                                                                                                                                                                                                                                                                                                                                                                                                                                                                                                                                                                                                                                                                                                                                                                                                                                                                                                                | Wealth range, \$000s                                                                                                                                                                                                                                                                                                                                                                                                                                                                                                                                                                                                                                                                                                                                                                                                                                                                                                                                                                                                                                                                                                                                                                                                                                                                                                                                                                                                                                                                                                                                                                                                                                                                                                                                                                                                                                                                                                                                                                                                                                                                                                           | Number of adults | Total wealth<br>\$trn |
|--------------------------------------------------------------------------------------------------------------------------------------------------------------------------------------------------------------------------------------------------------------------------------------------------------------------------------------------------------------------------------------------------------------------------------------------------------------------------------------------------------------------------------------------------------------------------------------------------------------------------------------------------------------------------------------------------------------------------------------------------------------------------------------------------------------------------------------------------------------------------------------------------------------------------------------------------------------------------------------------------------------------------------------------------------------------------------------------------------------------------------------------------------------------------------------------------------------------------------------------------------------------------------------------------------------------------------------------------------------------------------------------------------------------------------------------------------------------------------------------------------------------------------------------------------------------------------------------------------------------------------------------------------------------------------------------------------------------------------------------------------------------------------------------------------------------------------------------------------------------------------------------------------------------------------------------------------------------------------------------------------------------------------------------------------------------------------------------------------------------------------|--------------------------------------------------------------------------------------------------------------------------------------------------------------------------------------------------------------------------------------------------------------------------------------------------------------------------------------------------------------------------------------------------------------------------------------------------------------------------------------------------------------------------------------------------------------------------------------------------------------------------------------------------------------------------------------------------------------------------------------------------------------------------------------------------------------------------------------------------------------------------------------------------------------------------------------------------------------------------------------------------------------------------------------------------------------------------------------------------------------------------------------------------------------------------------------------------------------------------------------------------------------------------------------------------------------------------------------------------------------------------------------------------------------------------------------------------------------------------------------------------------------------------------------------------------------------------------------------------------------------------------------------------------------------------------------------------------------------------------------------------------------------------------------------------------------------------------------------------------------------------------------------------------------------------------------------------------------------------------------------------------------------------------------------------------------------------------------------------------------------------------|------------------|-----------------------|
|                                                                                                                                                                                                                                                                                                                                                                                                                                                                                                                                                                                                                                                                                                                                                                                                                                                                                                                                                                                                                                                                                                                                                                                                                                                                                                                                                                                                                                                                                                                                                                                                                                                                                                                                                                                                                                                                                                                                                                                                                                                                                                                                | >1000                                                                                                                                                                                                                                                                                                                                                                                                                                                                                                                                                                                                                                                                                                                                                                                                                                                                                                                                                                                                                                                                                                                                                                                                                                                                                                                                                                                                                                                                                                                                                                                                                                                                                                                                                                                                                                                                                                                                                                                                                                                                                                                          | 34m              | 112.9                 |
|                                                                                                                                                                                                                                                                                                                                                                                                                                                                                                                                                                                                                                                                                                                                                                                                                                                                                                                                                                                                                                                                                                                                                                                                                                                                                                                                                                                                                                                                                                                                                                                                                                                                                                                                                                                                                                                                                                                                                                                                                                                                                                                                | 100-1000                                                                                                                                                                                                                                                                                                                                                                                                                                                                                                                                                                                                                                                                                                                                                                                                                                                                                                                                                                                                                                                                                                                                                                                                                                                                                                                                                                                                                                                                                                                                                                                                                                                                                                                                                                                                                                                                                                                                                                                                                                                                                                                       | 349m             | 98.5                  |
|                                                                                                                                                                                                                                                                                                                                                                                                                                                                                                                                                                                                                                                                                                                                                                                                                                                                                                                                                                                                                                                                                                                                                                                                                                                                                                                                                                                                                                                                                                                                                                                                                                                                                                                                                                                                                                                                                                                                                                                                                                                                                                                                | 10-100                                                                                                                                                                                                                                                                                                                                                                                                                                                                                                                                                                                                                                                                                                                                                                                                                                                                                                                                                                                                                                                                                                                                                                                                                                                                                                                                                                                                                                                                                                                                                                                                                                                                                                                                                                                                                                                                                                                                                                                                                                                                                                                         | 1,003m           | 31.3                  |
|                                                                                                                                                                                                                                                                                                                                                                                                                                                                                                                                                                                                                                                                                                                                                                                                                                                                                                                                                                                                                                                                                                                                                                                                                                                                                                                                                                                                                                                                                                                                                                                                                                                                                                                                                                                                                                                                                                                                                                                                                                                                                                                                | <10                                                                                                                                                                                                                                                                                                                                                                                                                                                                                                                                                                                                                                                                                                                                                                                                                                                                                                                                                                                                                                                                                                                                                                                                                                                                                                                                                                                                                                                                                                                                                                                                                                                                                                                                                                                                                                                                                                                                                                                                                                                                                                                            | 3,386m           | 7.4                   |
| A COLUMN TO A STREET OF THE PARTY OF THE PAR | THE RESIDENCE OF THE PARTY OF T |                  |                       |

SOURCE: CREDIT SUISSE