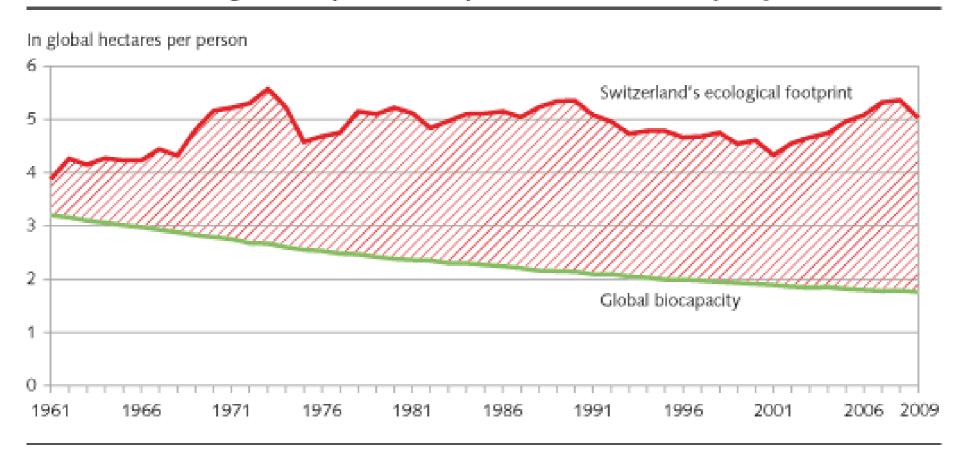

### Ökologischer Fussabdruck Schweiz

### Switzerland's Ecological Footprint in Comparison to Global Biocapacity

Source: Global Footprint Network

Source: Global Footprint Network

© Federal Statistical Office (FSO)

#### Switzerland